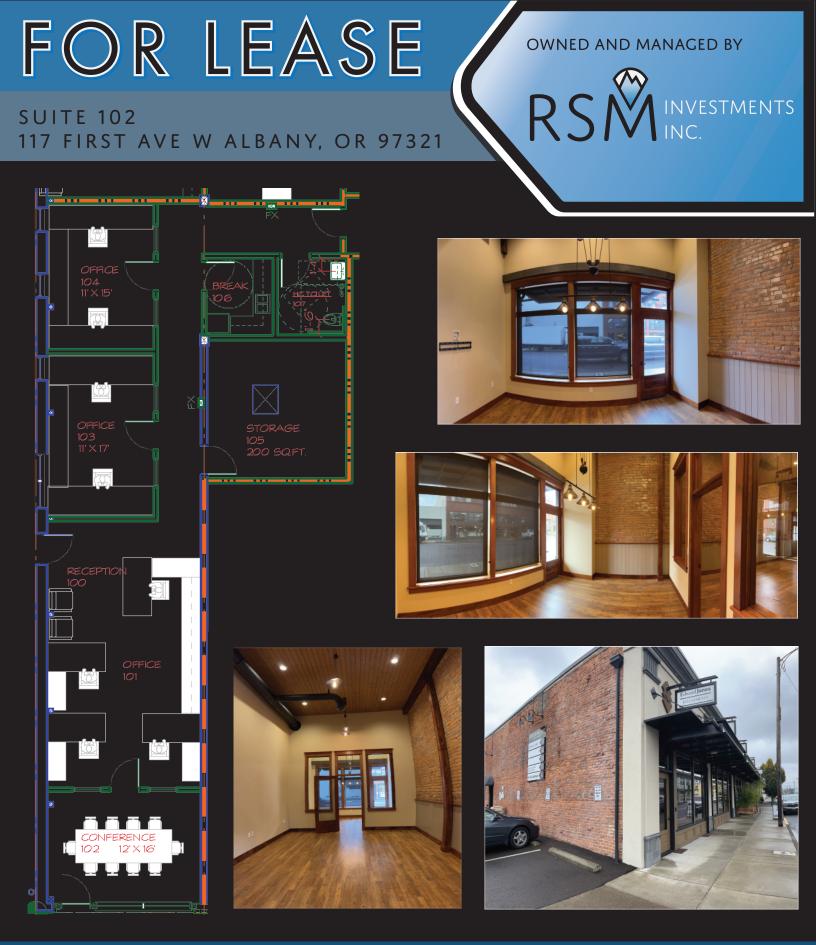

# FOR LEASE

THE CENTURY BUILDING 117 FIRST AVE W ALBANY, OR 97321 OWNED AND MANAGED BY

RSM INVESTMENTS

# \$1.55/SF NNN 1,832 RSF

#### RETAIL/OFFICE ON HIGH-TRAFFIC CORNER IN DOWNTOWN ALBANY

TWO PRIVATE OFFICES, BREAK ROOM, IN-SUITE RESTROOM, OPEN WORK AREA AND CONFERENCE ROOM

HIGH CEILINGS, ABUNDANT NATURAL LIGHT, EXPOSED BRICK AND DUCTING

### High End Office Space

CLOSE PROXIMITY TO POPULAR DOWNTOWN SHOPS, RESTAURANTS, COFFEE HOUSES AND SALONS

NNN'S ARE ESTIMATED AT \$.37/SF/MO.